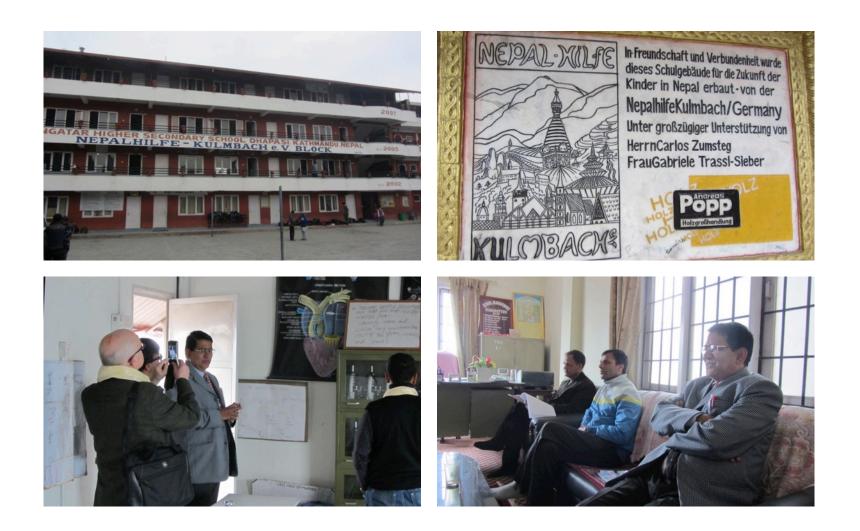

### **Day 2** Monday 24th March 2014 Tilingatar Higher Secondary School

#### Tilingatar Higher Secondary School

Understanding the Nepalese Education System Today

### Day 3 Tuesday 25<sup>th</sup> March 2014 DEO District Education Officer - Kathmandu

#### **District Education Officer**